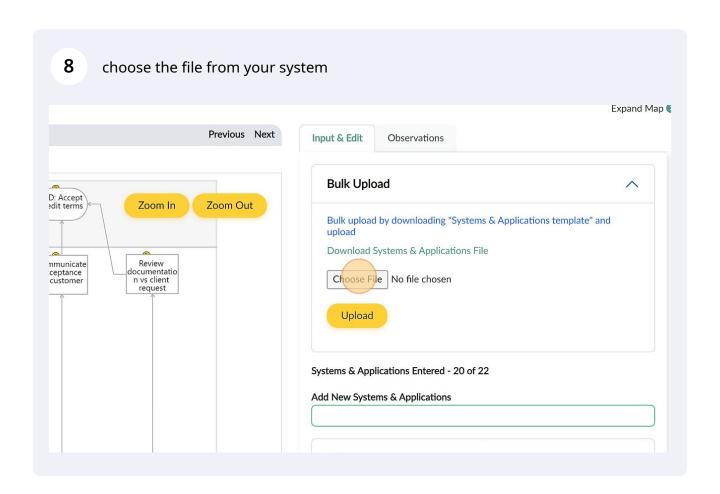

## How to enter Systems & Scribe **Applications Information**

You can also enter all the systems in the field in the input panel on the right side and select the systems for each activity from the drop down menu