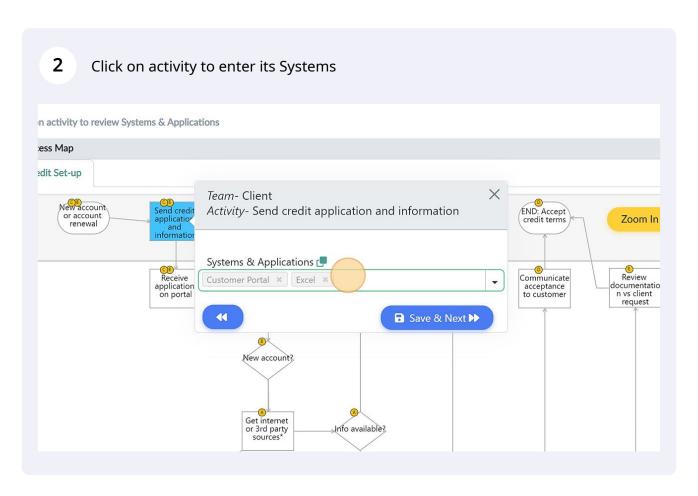

## How to enter Systems & Scribe **Applications Information**







You can also enter all the systems in the field in the input panel on the right side and select the systems for each activity from the drop down menu



5 Click here to select the entered systems from drop down menu Systems & Applications Entered - 20 of 22 Add New Systems & Applications Review locumentatio n vs client ınicate tomer request Client Activity Systems & Applications New account or Customer Portal \* Excel \* account renewal Send credit Customer Portal \* Excel \* • application and information Approve ocumentatio n contract END: Receive reject Customer Portal \* epsilon \* letter END: Accept credit Outlook \* •









10 Click "Observations" to review all the entered information and make corrections where necessary