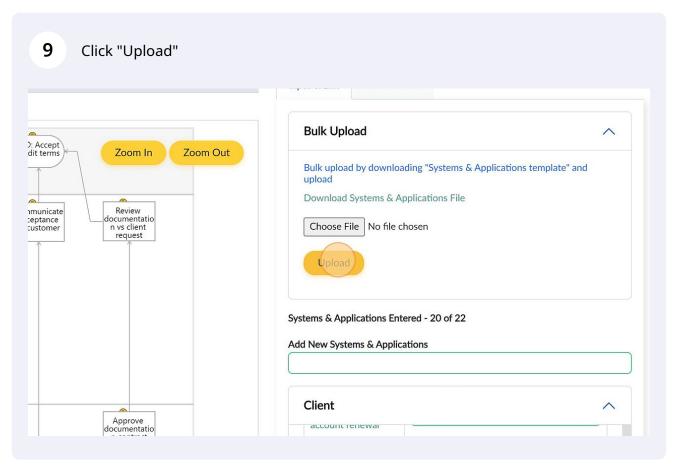

## How to enter Systems & Scribe **Applications Information**

You can also enter all the systems in the field in the input panel on the right side and select the systems for each activity from the drop down menu