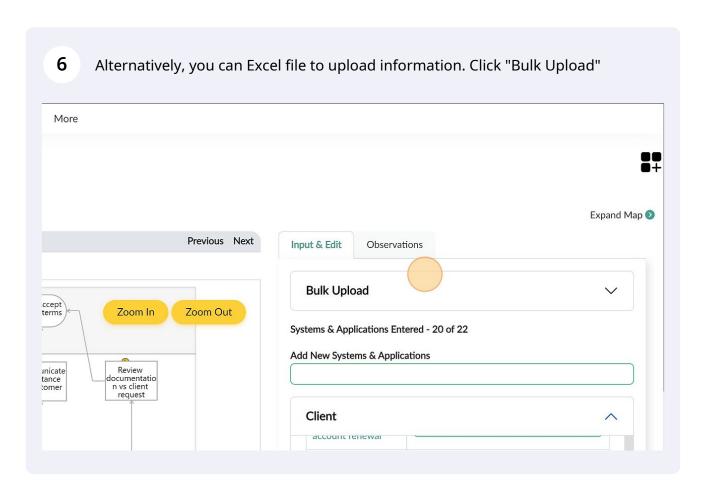

## How to enter Systems & Scribe **Applications Information**

You can also enter all the systems in the field in the input panel on the right side and select the systems for each activity from the drop down menu