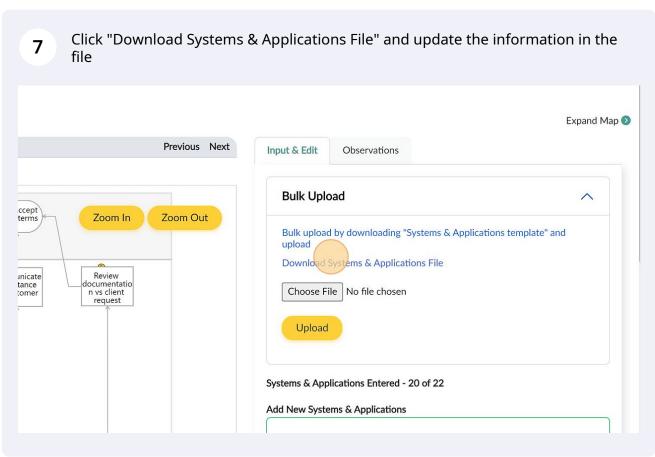

## How to enter Systems & Scribe **Applications Information**

You can also enter all the systems in the field in the input panel on the right side and select the systems for each activity from the drop down menu