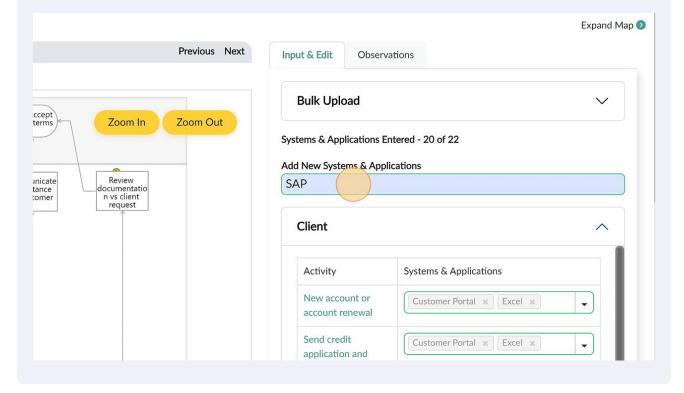

## How to enter Systems & Scribe **Applications Information**

You can also enter all the systems in the field in the input panel on the right side and select the systems for each activity from the drop down menu

5 Click here to select the entered systems from drop down menu Systems & Applications Entered - 20 of 22 Add New Systems & Applications Review locumentatio n vs client ınicate tomer request Client Activity Systems & Applications New account or Customer Portal \* Excel \* account renewal Send credit Customer Portal \* Excel \* • application and information Approve ocumentatio n contract END: Receive reject Customer Portal \* epsilon \* letter END: Accept credit Outlook \* •