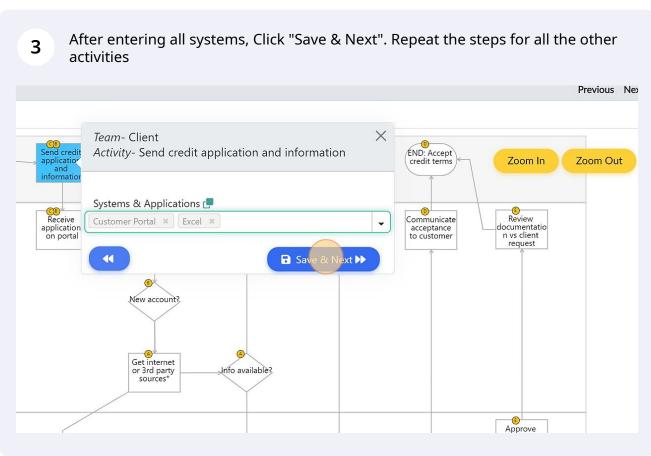

## How to enter Systems & Scribe **Applications Information**







You can also enter all the systems in the field in the input panel on the right side and select the systems for each activity from the drop down menu



5 Click here to select the entered systems from drop down menu Systems & Applications Entered - 20 of 22 Add New Systems & Applications Review locumentatio n vs client ınicate tomer request Client Activity Systems & Applications New account or Customer Portal \* Excel \* account renewal Send credit Customer Portal \* Excel \* • application and information Approve ocumentatio n contract END: Receive reject Customer Portal \* epsilon \* letter END: Accept credit Outlook \* •









10 Click "Observations" to review all the entered information and make corrections where necessary