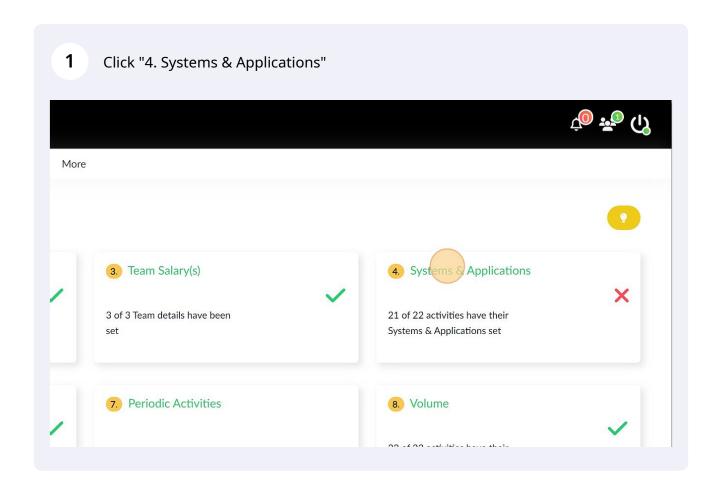

## How to enter Systems & Scribe **Applications Information**







You can also enter all the systems in the field in the input panel on the right side and select the systems for each activity from the drop down menu



5 Click here to select the entered systems from drop down menu Systems & Applications Entered - 20 of 22 Add New Systems & Applications Review locumentatio n vs client ınicate tomer request Client Activity Systems & Applications New account or Customer Portal \* Excel \* account renewal Send credit Customer Portal \* Excel \* • application and information Approve ocumentatio n contract END: Receive reject Customer Portal \* epsilon \* letter END: Accept credit Outlook \* •









10 Click "Observations" to review all the entered information and make corrections where necessary