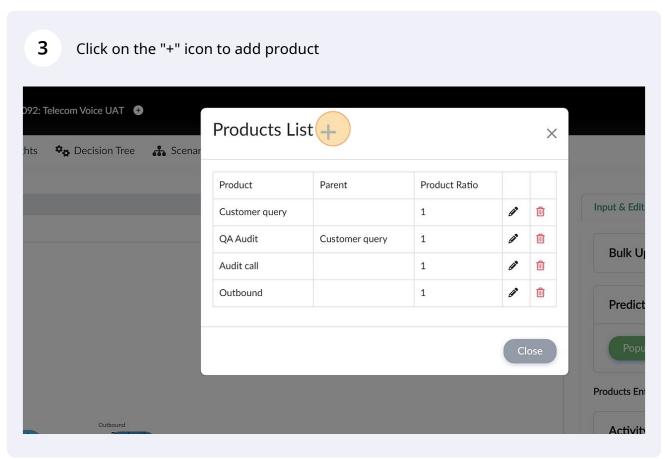

**4** Type the name of the product



Tags
Telecom
Product Name (Click in box to choose from list or type to add new product)
Order
Root Product

Add
Cancel

Products Entered - 136 of 136

Manage

Activity Details

Resolve the customer query &
Resolve the customer query &

To assign products to an activity, click on dropdown next to an activity and select the relevant product.



You can also use the "Populate Pending" button to let 3-Cubed predict the 7 products for the activities. Please review the products once prediction is complete Lapana map 🐷 Previous Next Input & Edit Observations **Bulk Upload** Zoom In Zoom Out Predict Product for me Populate Pending Products Entered - 0 of 136 Manage Product **Activity Details** Start of outbound calls --Select Product--Resolve the customer qu