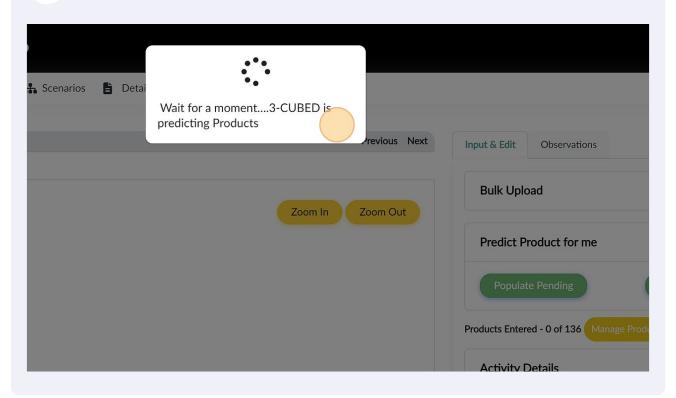

box to choose from list or type to add new product)
Order
Root Product

Add
Cancel

Products Entered - 136 of 136

Manage

Activity Details

Resolve the customer query &
Resolve the customer query &

To assign products to an activity, click on dropdown next to an activity and select the relevant product.



You can also use the "Populate Pending" button to let 3-Cubed predict the 7 products for the activities. Please review the products once prediction is complete Lapana map 🐷 Previous Next Input & Edit Observations **Bulk Upload** Zoom In Zoom Out Predict Product for me Populate Pending Products Entered - 0 of 136 Manage Product **Activity Details** Start of outbound calls --Select Product--Resolve the customer query & --Select Product--Document the call

3-Cubed predicting the products