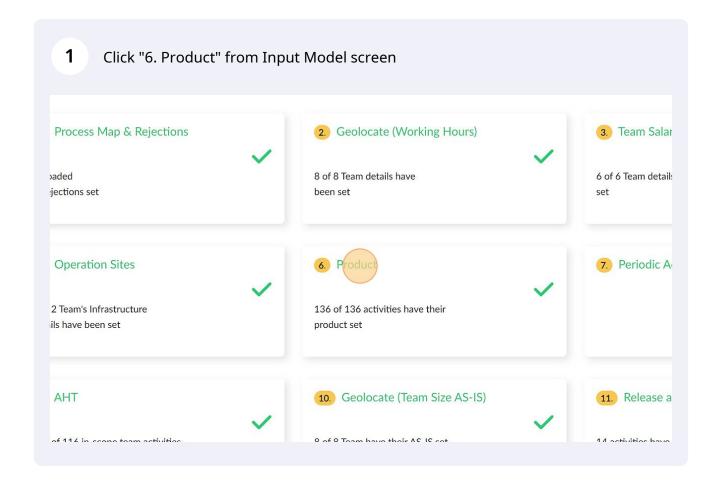

**4** Type the name of the product



Tags
Telecom
Product Name (Click in box to choose from list or type to add new product)
Order
Root Product

Add
Cancel

Products Entered - 136 of 136

Manage

Activity Details

Resolve the customer query &
Resolve the customer query &

To assign products to an activity, click on dropdown next to an activity and select the relevant product.



You can also use the "Populate Pending" button to let 3-Cubed predict the 7 products for the activities. Please review the products once prediction is complete Lapana map 🐷 Previous Next Input & Edit Observations **Bulk Upload** Zoom In Zoom Out Predict Product for me Populate Pending Products Entered - 0 of 136 Manage Product **Activity Details** Start of outbound calls --Select Product--Resolve the custome