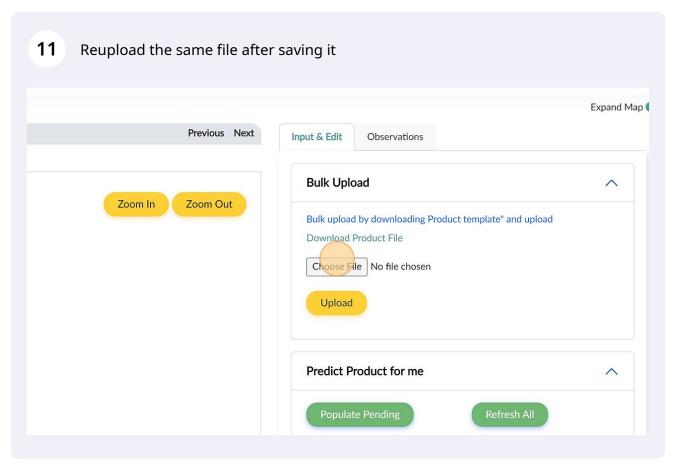

Resolve the customer query &
Resolve the customer query &

To assign products to an activity, click on dropdown next to an activity and select the relevant product.

You can also use the "Populate Pending" button to let 3-Cubed predict the 7 products for the activities. Please review the products once prediction is complete Lapana map 🐷 Previous Next Input & Edit Observations **Bulk Upload** Zoom In Zoom Out Predict Product for me Populate Pending Products Entered - 0 of 136 Manage Product **Activity Details** Start of outbound calls --Select Product--Resolve the customer query & --Select Product--Document the call