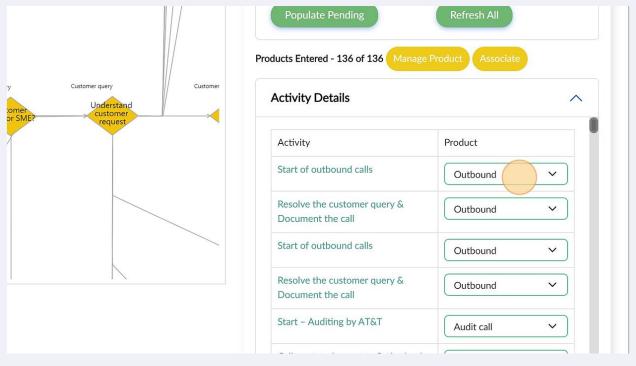

**4** Type the name of the product

Tags
Telecom
Product Name (Click in box to choose from list or type to add new product)
Order
Root Product

Add
Cancel

Products Entered - 136 of 136

Manage

Activity Details

Resolve the customer query &
Resolve the customer query &

To assign products to an activity, click on dropdown next to an activity and select the relevant product.

You can also use the "Populate Pending" button to let 3-Cubed predict the 7 products for the activities. Please review the products once prediction is complete Lapana map 🐷 Previous Next Input & Edit Observations **Bulk Upload** Zoom In Zoom Out Predict Product for me Populate Pending Products Entered - 0 of 136 Manage Product **Activity Details** Start of outbound calls --Select Product--Resolve the customer query & --Select Product--Document the call