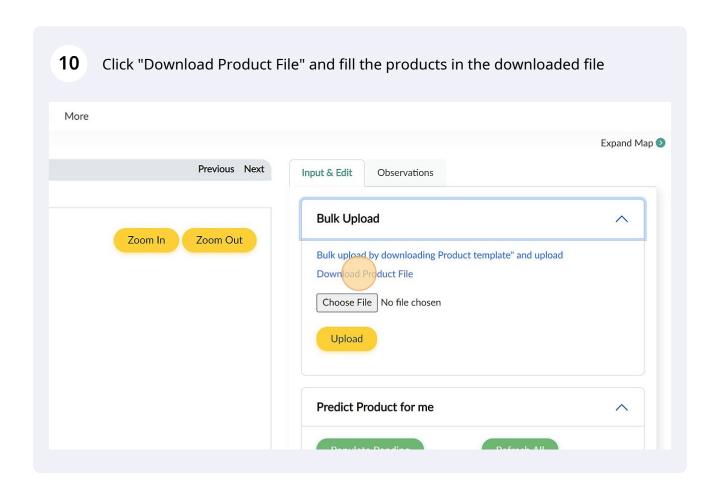

Resolve the customer query &
Resolve the customer query &

To assign products to an activity, click on dropdown next to an activity and select the relevant product.

You can also use the "Populate Pending" button to let 3-Cubed predict the 7 products for the activities. Please review the products once prediction is complete Lapana map 🐷 Previous Next Input & Edit Observations **Bulk Upload** Zoom In Zoom Out Predict Product for me Populate Pending Products Entered - 0 of 136 Manage Product **Activity Details** Start of outbound calls --Select Product--Resolve the customer query & --Select Product--Document the call