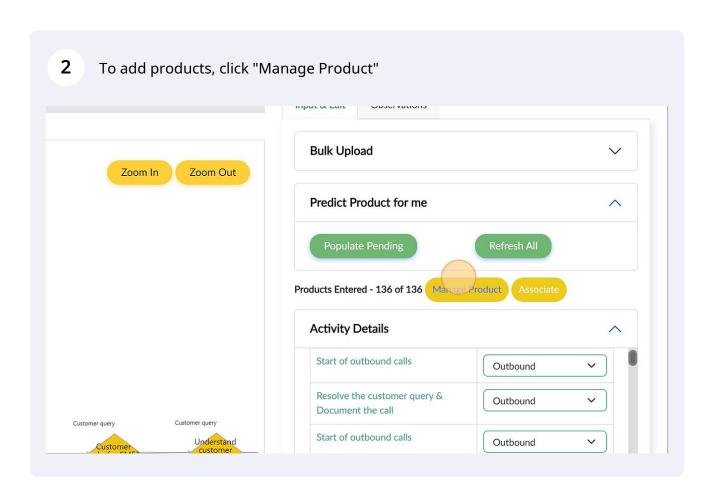

Resolve the customer query &
Resolve the customer query &

To assign products to an activity, click on dropdown next to an activity and select the relevant product.

You can also use the "Populate Pending" button to let 3-Cubed predict the 7 products for the activities. Please review the products once prediction is complete Lapana map 🐷 Previous Next Input & Edit Observations **Bulk Upload** Zoom In Zoom Out Predict Product for me Populate Pending Products Entered - 0 of 136 Manage Product **Activity Details** Start of outbound calls --Select Product--Resolve the customer query & --Select Product--Document the call