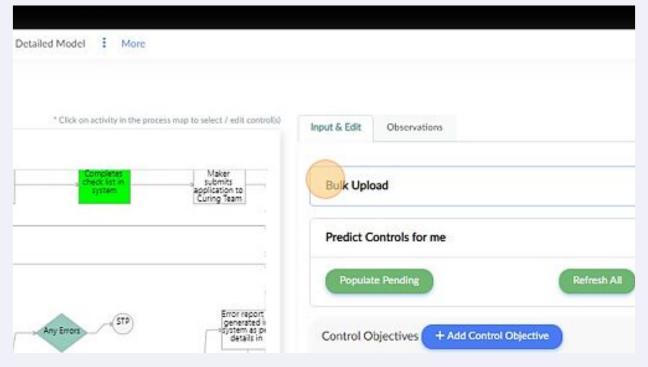

1 Navigate to <u>bs.3-cubed.com/Process/ProcessCreation</u>

**3** 3-Cubed predicts the controls

4 To identify controls using the template click "Bulk Upload"

**5** Click "Download Controls File"

Identify the control activities and associate control objectives in the template and save to upload