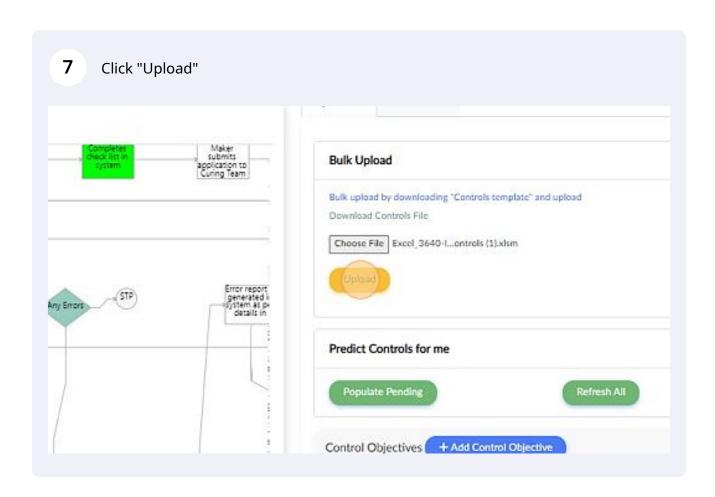

1 Navigate to <u>bs.3-cubed.com/Process/ProcessCreation</u>

**3** 3-Cubed predicts the controls

4 To identify controls using the template click "Bulk Upload"

**5** Click "Download Controls File"

Identify the control activities and associate control objectives in the template and save to upload