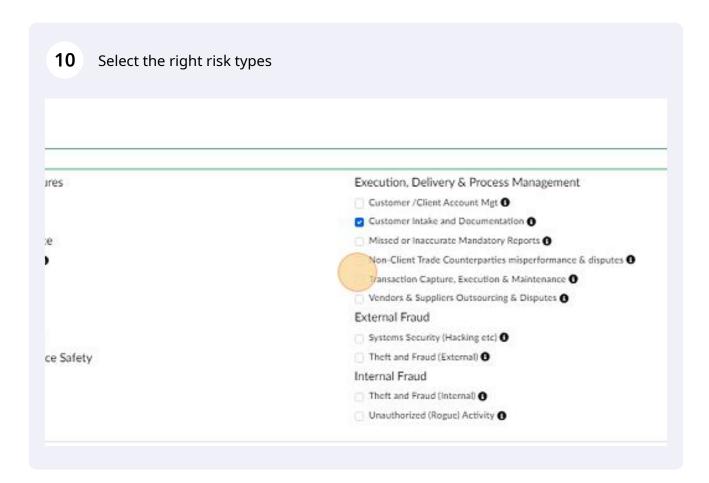

## **14** Select the right control type and proceed

Select all the risk activities and proceed. Repeat the same steps to all the control 17 objectives after all controls are associated Submits documents (R) Time interval (8) 12pm 📵 11 pm 📵 1pm 📵 2pm 📵 3:30 pm 🔞 Online Application 📵 Documentation management & review [8] Tags error in the system as per classification in notes 📵 Adds comments against each error if needed [3] Error report is generated in system as per details in attached excel # [ Compliance officer manually resolves error by coordinating with branch Maker stamps date and time on first page of application & scans all doc system to generate a WID / token 📵 Date and time of receipt of LC application is noted in system Maker Conducts Preliminary check using check list available in system a gaps (checklist in attached excel #1) Application - Any Gaps Exists? (8)