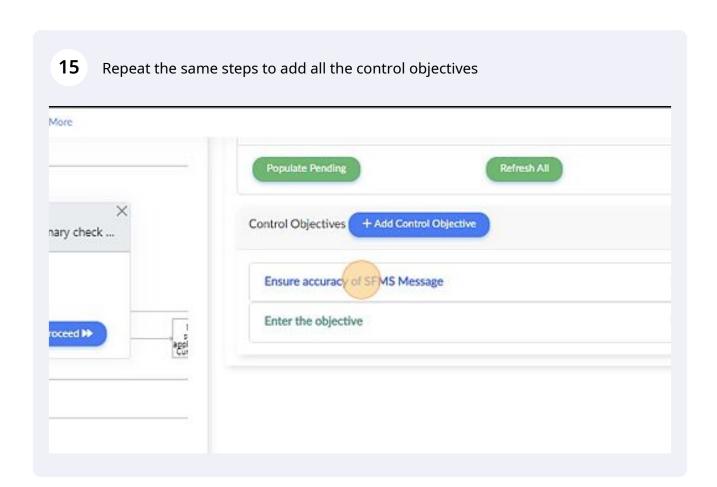

## **14** Select the right control type and proceed

Select all the risk activities and proceed. Repeat the same steps to all the control 17 objectives after all controls are associated Submits documents (R) Time interval (8) 12pm 📵 11 pm 📵 1pm 📵 2pm 📵 3:30 pm 🔞 Online Application 📵 Documentation management & review [8] Tags error in the system as per classification in notes 📵 Adds comments against each error if needed [3] Error report is generated in system as per details in attached excel # [ Compliance officer manually resolves error by coordinating with branch Maker stamps date and time on first page of application & scans all doc system to generate a WID / token 📵 Date and time of receipt of LC application is noted in system Maker Conducts Preliminary check using check list available in system a gaps (checklist in attached excel #1) Application - Any Gaps Exists? (8)