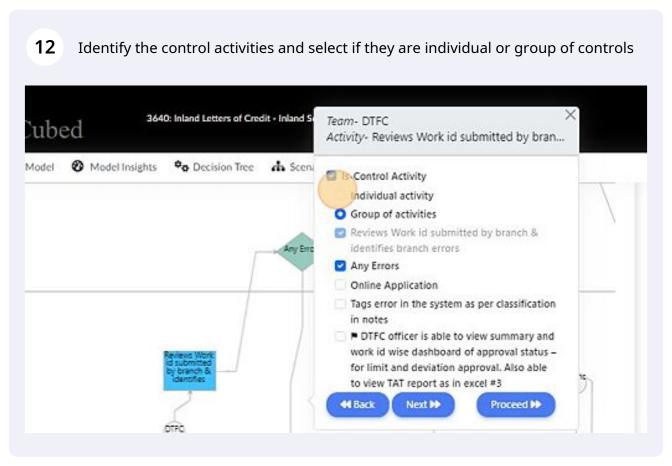

ols



4 To identify controls using the template click "Bulk Upload"



**5** Click "Download Controls File"

Identify the control activities and associate control objectives in the template and save to upload







9 Click the "Objective Name" field to enter the desired control objective Risks New Objective Name Control Objective Name Objective Name Business Disruption & Systems Failures Execution, Delive Business Continuity 0 Customer / Client Systems 0 Customer Intake Clients, Products & Business Practice Missed or Inaccui Improper Business or Market Practices 0 Non-Client Trade Product Flaws, defects, errors 0 Transaction Capti Suitability, Disclosure & Fiduciary 6 □ Vendors & Suppli External Fraud Damage to Physical Assets Damage to Physical Assets, Disasters 0 Systems Security







## 13 Select the associated control objective and proceed



## **14** Select the right control type and proceed







Select all the risk activities and proceed. Repeat the same steps to all the control 17 objectives after all controls are associated Submits documents (R) Time interval (8) 12pm 📵 11 pm 📵 1pm 📵 2pm 📵 3:30 pm 🔞 Online Application 📵 Documentation management & review [8] Tags error in the system as per classification in notes 📵 Adds comments against each error if needed [3] Error report is generated in system as per details in attached excel # [ Compliance officer manually resolves error by coordinating with branch Maker stamps date and time on first page of application & scans all doc system to generate a WID / token 📵 Date and time of receipt of LC application is noted i