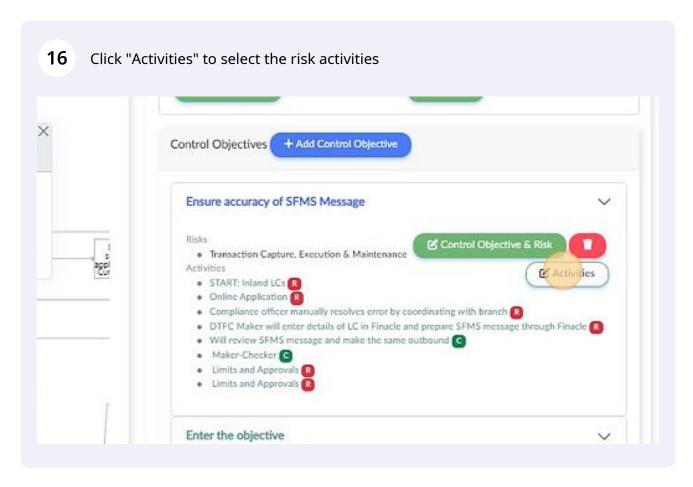

## 13 Select the associated control objective and proceed

## **14** Select the right control type and proceed

Select all the risk activities and proceed. Repeat the same steps to all the control 17 objectives after all controls are associated Submits documents (R) Time interval (8) 12pm 📵 11 pm 📵 1pm 📵 2pm 📵 3:30 pm 🔞 Online Application 📵 Documentation management & review [8] Tags error in the system as per classification in notes 📵 Adds comments against each error if needed [3] Error report is generated in system as per details in attached excel # [ Compliance officer manually resolves error by coordinating with branch Maker stamps date and time on first page of application & scans all doc system to generate a WID / token 📵 Date and time of receipt of LC application is noted in system Maker Conducts Preliminary check using check list available in system a gaps (checklist in attached excel #1) Application - Any Gaps Exists? (8)