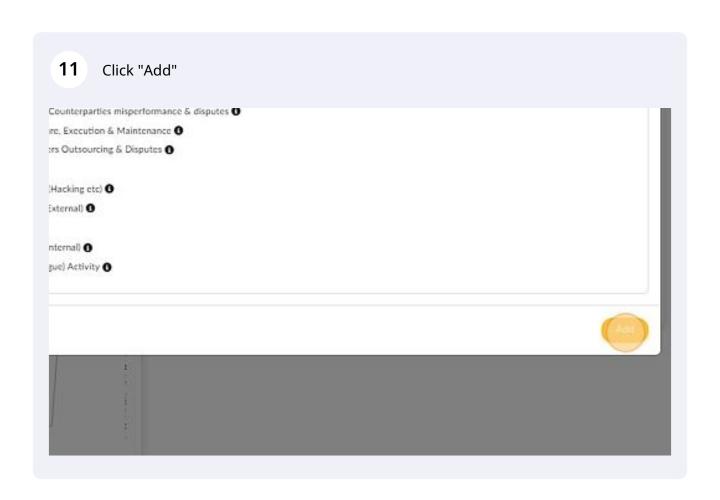

## **14** Select the right control type and proceed

Select all the risk activities and proceed. Repeat the same steps to all the control 17 objectives after all controls are associated Submits documents (R) Time interval (8) 12pm 📵 11 pm 📵 1pm 📵 2pm 📵 3:30 pm 🔞 Online Application 📵 Documentation management & review [8] Tags error in the system as per classification in notes 📵 Adds comments against each error if needed [3] Error report is generated in system as per details in attached excel # [ Compliance officer manually resolves error by coordinating with branch Maker stamps date and time on first page of application & scans all doc system to generate a WID / token 📵 Date and time of receipt of LC application is noted in system Maker Conducts Preliminary check using check list available in system a gaps (checklist in attached excel #1) Application - Any Gaps Exists? (8)