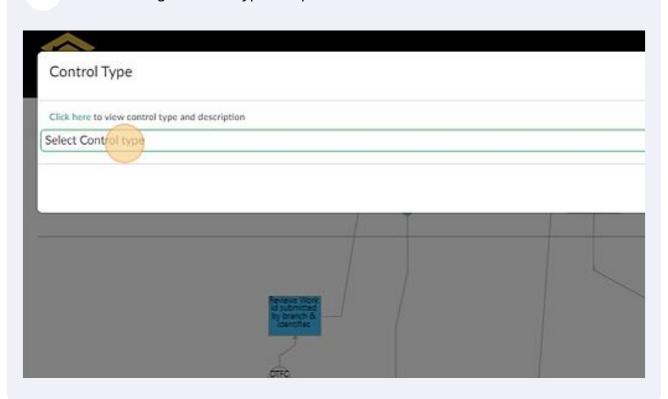

## **14** Select the right control type and proceed

Select all the risk activities and proceed. Repeat the same steps to all the control 17 objectives after all controls are associated Submits documents (R) Time interval (8) 12pm 📵 11 pm 📵 1pm 📵 2pm 📵 3:30 pm 🔞 Online Application 📵 Documentation management & review [8] Tags error in the system as per classification in notes 📵 Adds comments against each error if needed [3] Error report is generated in system as per details in attached excel # [ Compliance officer manually resolves error by coordinating with branch Maker stamps date and time on first page of application & scans all doc system to generate a WID / token 📵 Date and time of receipt of LC application is noted in system Maker Conducts Preliminary check using check list available in system a gaps (checklist in attached excel #1) Application - Any Gaps Exists? (8)