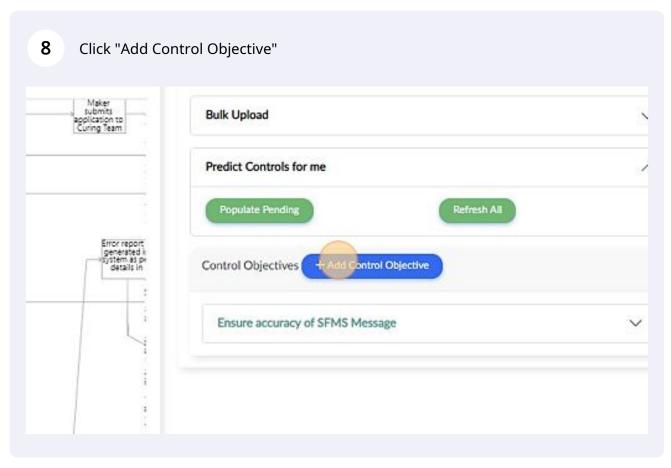

1 Navigate to <u>bs.3-cubed.com/Process/ProcessCreation</u>



**3** 3-Cubed predicts the controls



4 To identify controls using the template click "Bulk Upload"



**5** Click "Download Controls File"

Identify the control activities and associate control objectives in the template and save to upload







9 Click the "Objective Name" field to enter the desired control objective Risks New Objective Name Control Objective Name Objective Name Business Disruption & Systems Failures Execution, Delive Business Continuity 0 Customer / Client Systems 0 Customer Intake Clients, Products & Business Practice Missed or Inaccui Improper Business or Market Practices 0 Non-Client Trade Product Flaws, defects, errors 0 Transaction Capti Suitability, Disclosure & Fiduciary 6 □ Vendors & Suppli External Fraud Damage to Physical Assets Damage to Physical Assets, Disasters 0 Systems Security







## 13 Select the associated control objective and proceed



## **14** Select the right control type and proceed







Select all the risk activities and proceed. Repeat the same steps to all the control 17 objec