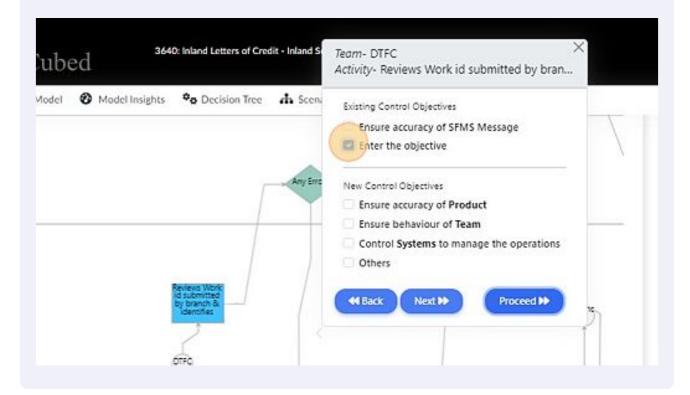

Upload"



**5** Click "Download Controls File"

Identify the control activities and associate control objectives in the template and save to upload







9 Click the "Objective Name" field to enter the desired control objective Risks New Objective Name Control Objective Name Objective Name Business Disruption & Systems Failures Execution, Delive Business Continuity 0 Customer / Client Systems 0 Customer Intake Clients, Products & Business Practice Missed or Inaccui Improper Business or Market Practices 0 Non-Client Trade Product Flaws, defects, errors 0 Transaction Capti Suitability, Disclosure & Fiduciary 6 □ Vendors & Suppli External Fraud Damage to Physical Assets Damage to Physical Assets, Disasters 0 Systems Security







## 13 Select the associated control objective and proceed



## **14** Select the right control type and proceed







Select all the risk activities and proceed. Repeat the same steps to all the control 17 objectives after all controls are associated Submits documents (R) Time interval (8) 12pm 📵 11 pm 📵 1pm 📵 2pm 📵 3:30 pm 🔞 Online Application 📵 Documentation management & review [8] Tags error in the system as per classification in notes 📵 Adds comments against each error if needed [3] Error report is generated in system as per details in attached excel # [ Compliance officer manually resolves error by coordinating with branch Maker stamps date and time on first page of application & scans all doc system to generate a WID / token 📵 Date and time of receipt of LC application is noted in system Maker Conducts Preliminary check using check list av