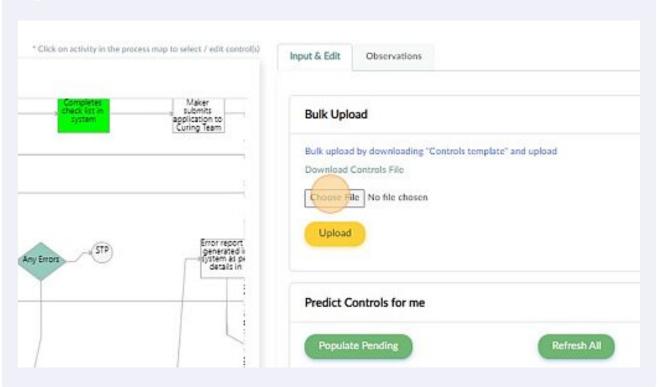

1 Navigate to <u>bs.3-cubed.com/Process/ProcessCreation</u>

**3** 3-Cubed predicts the controls

4 To identify controls using the template click "Bulk Upload"

**5** Click "Download Controls File"

Identify the control activities and associate control objectives in the template and save to upload