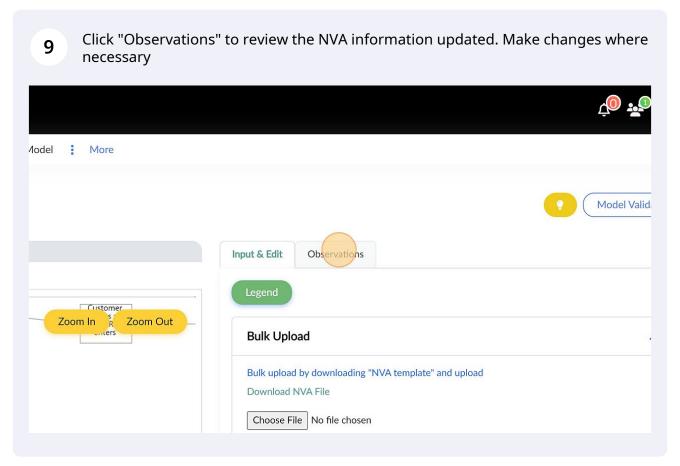

## How to upload NVA information

To mark an activity as an NVA click on the drop down next to the activity and select 2 the NVA type. Do the same for all the other activities NVA Type Entered - 110 of 110 **Activity Details** Activity **NVA** Type Start of outbound calls Action Resolve the customer query & Document the call Record/Retrieve Start of outbound calls Action Resolve the customer query & Document the call Record/Retriev∈ ∨ CPP violations identified Action Share the feedback