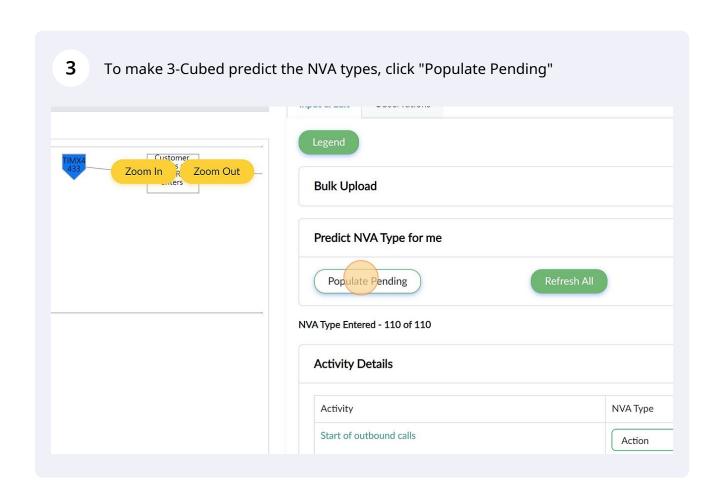

Sutherland QA team validates the findings

Reporting

∆ction |

4 3-Cubed will start predicting the NVA type for activities