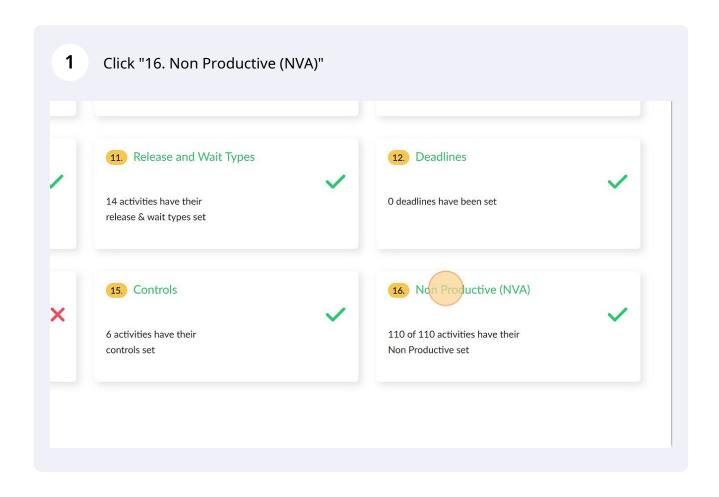

## How to upload NVA information

To mark an activity as an NVA click on the drop down next to the activity and select 2 the NVA type. Do the same for all the other activities NVA Type Entered - 110 of 110 **Activity Details** Activity **NVA** Type Start of outbound calls Action Resolve the customer query & Document the call Record/Retrieve Start of outbound calls Action Resolve the customer query & Document the call Record/Retriev∈ ∨ CPP violations identified Action Share the feedback