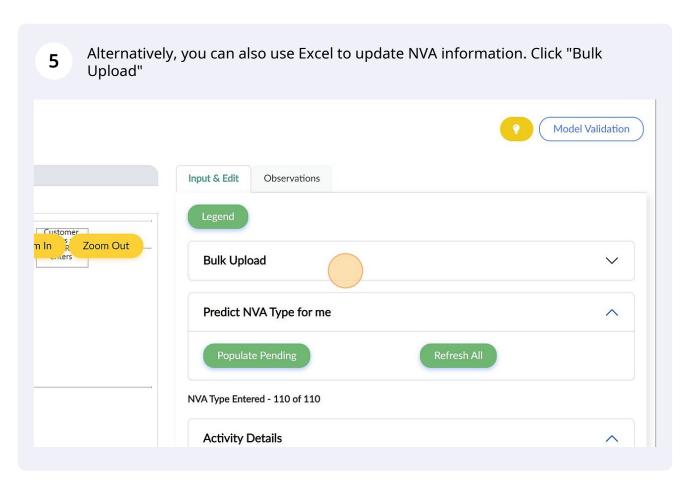

## How to upload NVA information



To mark an activity as an NVA click on the drop down next to the activity and select 2 the NVA type. Do the same for all the other activities NVA Type Entered - 110 of 110 **Activity Details** Activity **NVA** Type Start of outbound calls Action Resolve the customer query & Document the call Record/Retrieve Start of outbound calls Action Resolve the customer query & Document the call Record/Retriev∈ ∨ CPP violations identified Action Share the feedback

Sutherland QA team validates the findings

Reporting

∆ction |



4 3-Cubed will start predicting the NVA type for activities