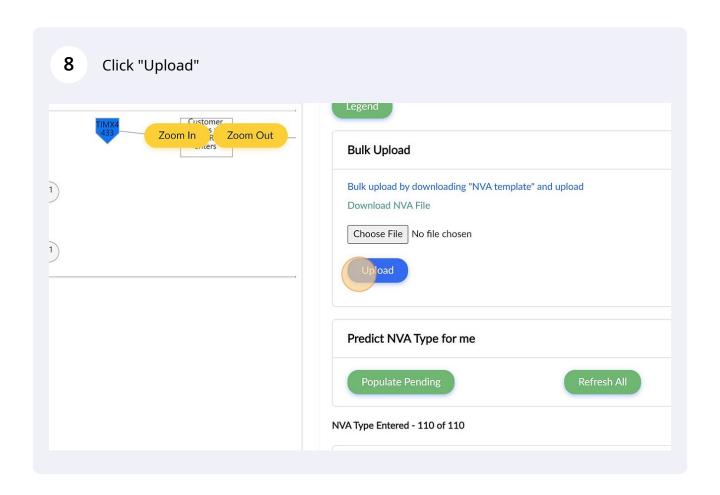

## How to upload NVA information

To mark an activity as an NVA click on the drop down next to the activity and select 2 the NVA type. Do the same for all the other activities NVA Type Entered - 110 of 110 **Activity Details** Activity **NVA** Type Start of outbound calls Action Resolve the customer query & Document the call Record/Retrieve Start of outbound calls Action Resolve the customer query & Document the call Record/Retriev∈ ∨ CPP violations identified Action Share the feedback