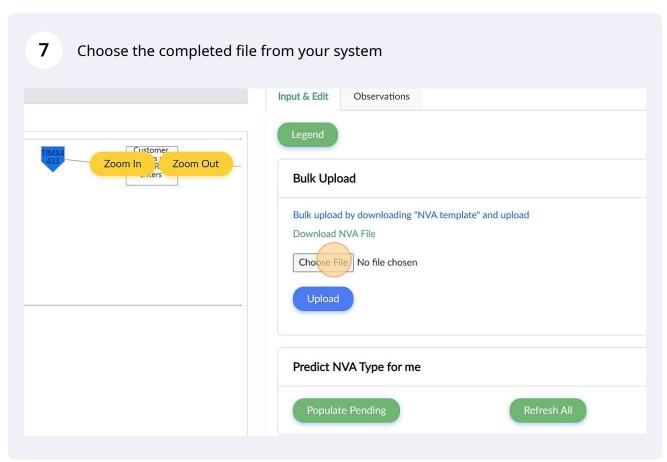

## How to upload NVA information

To mark an activity as an NVA click on the drop down next to the activity and select 2 the NVA type. Do the same for all the other activities NVA Type Entered - 110 of 110 **Activity Details** Activity **NVA** Type Start of outbound calls Action Resolve the customer query & Document the call Record/Retrieve Start of outbound calls Action Resolve the customer query & Document the call Record/Retriev∈ ∨ CPP violations identified Action Share the feedback