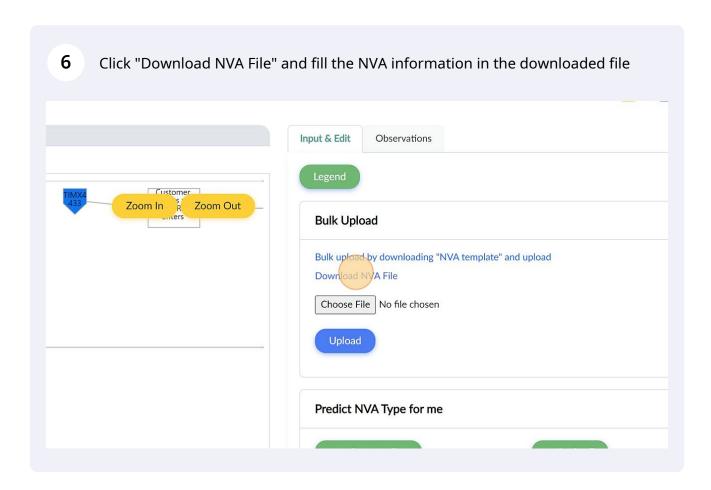

## How to upload NVA information

To mark an activity as an NVA click on the drop down next to the activity and select 2 the NVA type. Do the same for all the other activities NVA Type Entered - 110 of 110 **Activity Details** Activity **NVA** Type Start of outbound calls Action Resolve the customer query & Document the call Record/Retrieve Start of outbound calls Action Resolve the customer query & Document the call Record/Retriev∈ ∨ CPP violations identified Action Share the feedback